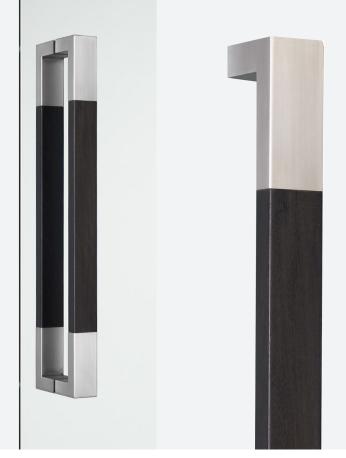

# **8445 Straight Timber**Entrance Pull Handles

dormakaba's straight timber entrance pull handles epitomize the high quality ambitions of the dormakaba brand – designed for excellence down to the very last detail and exuding fine craftsmanship.

They offer genuine quality, characterised by clearly defined features – irrespective of shape or size.

Created in solid, premium 316 Marine Grade Stainless Steel with timber sections allowing a warm natural hand feel and comfortable ease of use. With dormakaba's commitment to sustainability, the timber used on our entrance handles is FSC certified Victorian Ash. All metals used can be recycled at the end of the product life.

The 8445 entrance pull handles are an ideal choice for residential and commercial applications and are suitable for use on glass, timber and aluminium doors.

Please refer to ordering details for a range of optional accessories to suit:

### Features at a glance:

- 316 Marine Grade Stainless Steel
- Designed with your project's needs in mind
- High durability with concealed fixings
- · Standard finishes: SSS and PSS
- Powdercoat and custom finishes available on request