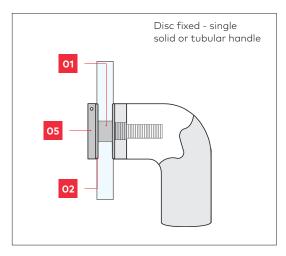

# Fixing options

GD FIX - glass doors

**D FIX** - glass, metal or timber doors

### Note

Nylon spacers and washers are included with handle for glass door fixing option.

TM FIX - timber or metal doors

**C FIX** - timber doors only

### Legend

| 01 | Spacer |
|----|--------|
| 02 | Washe  |

03 Grub Screw 04 Bolt 05 Disc06 Coach Bolt