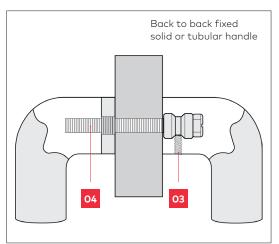

# Fixing options

GD FIX - glass doors

**D FIX** - glass, metal or timber doors

### Note

Nylon spacers and washers are included with handle for glass door fixing option.

TM FIX - timber or metal doors

**C FIX** - timber doors only

### Legend

| 01 | Spacer |
|----|--------|
| 02 | Washe  |

03 Grub Screw 04 Bolt 05 Disc06 Coach Bolt