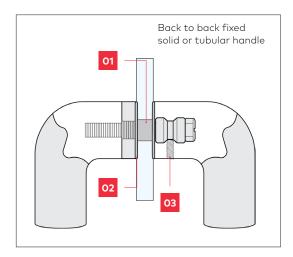

# Fixing options

GD FIX - glass doors

**D FIX** - glass, metal or timber doors

### Note

Nylon spacers and washers are included with handle for glass door fixing option.

TM FIX - timber or metal doors

**C FIX** - timber doors only

### Legend

| 01 | Spacer |
|----|--------|
| 02 | Washe  |

03 Grub Screw 04 Bolt 05 Disc06 Coach Bolt