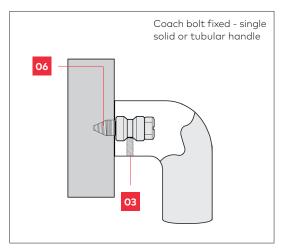

# Fixing options

GD FIX - glass doors

**D FIX** - glass, metal or timber doors

### Note

Nylon spacers and washers are included with handle for glass door fixing option.

TM FIX - timber or metal doors

**C FIX** - timber doors only

### Legend

| 01 | Spacer |
|----|--------|
| 02 | Washe  |

03 Grub Screw 04 Bolt 05 Disc06 Coach Bolt